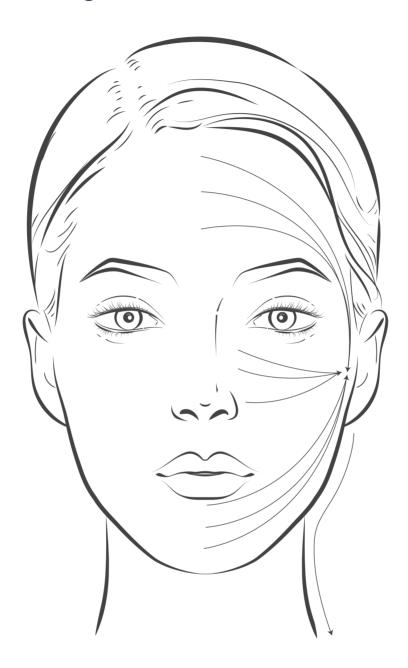

## 'Detoxify and Drain' Protocol

- 1. Open thoracic nodes by pressing 3-4 times at the top of the sternum
- 2. Select correct setting for skin type, on extraction mode. Use the small tip applying light pressure without breaking contact with the skin (On clean, dry skin).
- 3. Pass from one side of the forehead to the preauricular node (Centre of ear)
- 4. Continue to work on that side of the forehead 3-4 passes passing underneath where the last pass was all to the preauricular node.
- 5. Once forehead has all be completed, carry out one pass from preauricular to supraclavicular node (side of neck stopping at clavicle)
- 6. Carry out the same steps on mid face 3-4 passes to parotid (base of earlobe) and then drain to supraclavicular.
- 7. Carry out same steps on lower face stopping at the submental (mid jawline) and then draining to parotid and supraclavicular.
- 8. Carry out the same steps on the other side of the face